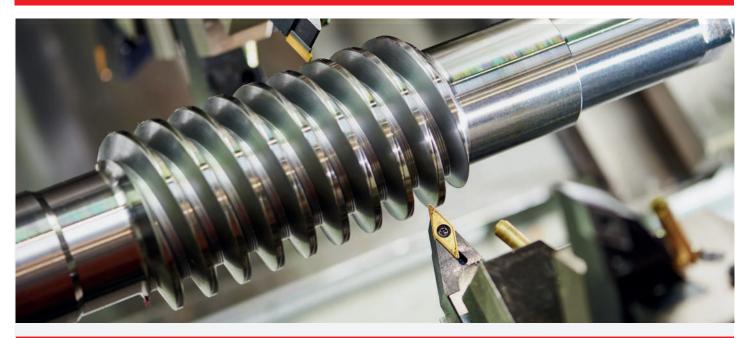

#### MECAMAX®PLUS STEELS

Steels with improved machinability specifically designed to **increase the productivity, to reduce the machining costs** and to obtain **improved transversal properties** with regard to the conventional resulfurized steels.

#### APPLICATION

• Their use is recommended for pieces which require **many machining operations** using different tool geometries and a **wide cutting speed range**.

THHHT-