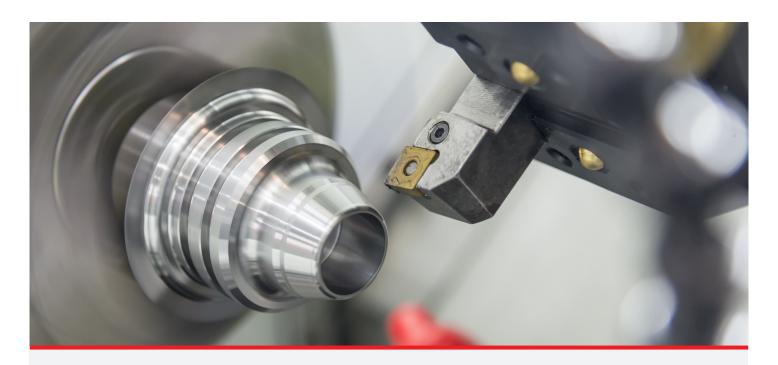

## **APPLICATION**

Mainly recommended for **pieces** with complex geometry and/or **with high machining costs**.

Specifically designed for **low and medium cutting speeds** (turning, drilling, milling, broaching...).