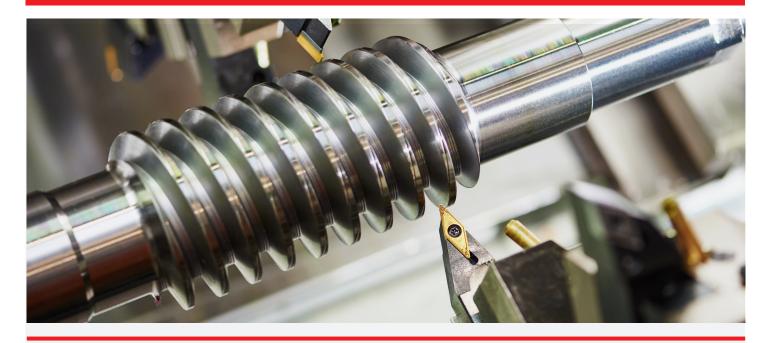

## Technology MECAMAX®PLUS

Improved machinability steels for all the cutting speed range

## **APPLICATION**

 Their use is recommended for pieces which require many machining operations using different tool geometries and a wide cutting speed range.